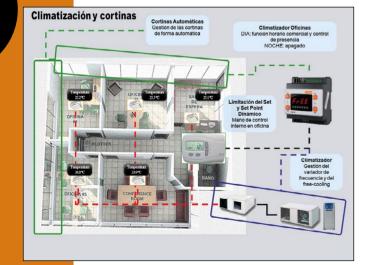

## > FUNCTIONS

- **HVAC system stop/start**, with zone control, lighting control by schedules and lux sensor of several zones, totem, exterior sign, parking.
- Control of ovens, extraction hood.
- Ice machine control.
- Alarm and security control, store entrance signals with theft and fire.
- Power control: connection and disconnection of loads to avoid electrical power excesses.
- Webserver connection for configuration.