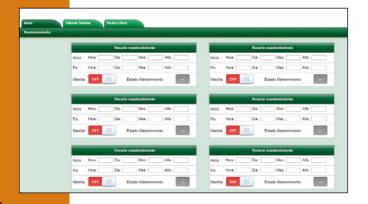

## > FUNCTIONS

- **HVAC system stop/start**, with zone control, lighting control by schedules and lux sensor of several zones, totem, exterior sign, parking.
- Control of ovens, extraction hood.
- Ice machine control.
- Alarm and security control, store entrance signals with theft and fire.
- Power control: connection and disconnection of loads to avoid electrical power excesses.
- Webserver connection for configuration.